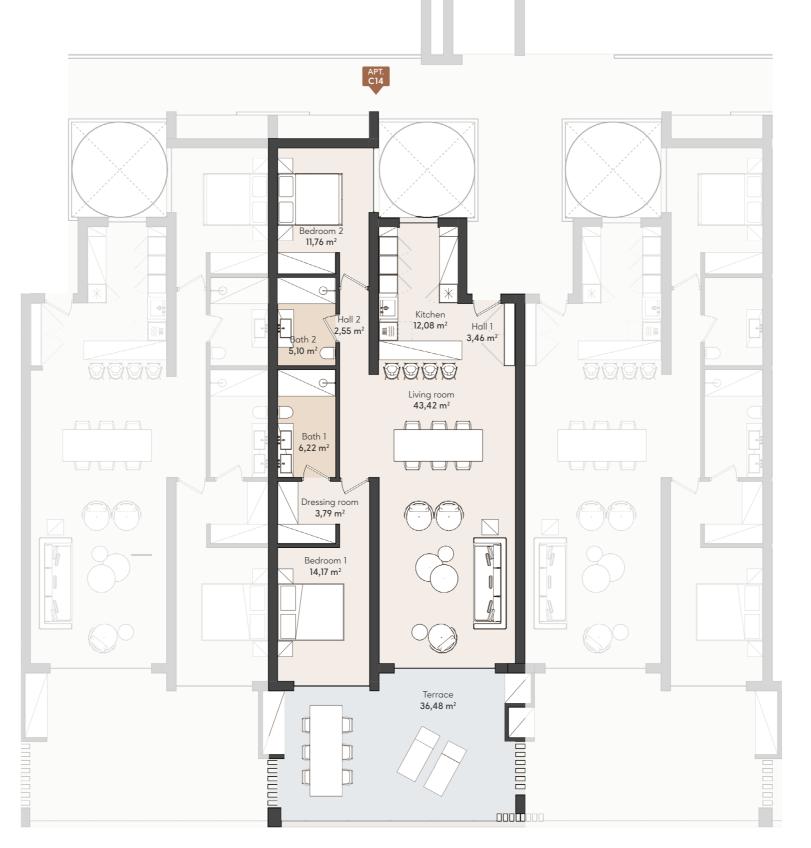

## **2 BEDROOM APARTMENT**

FIRST FLOOR

APT. C 14

|                                   | SOLARIUM                          | SOLARIUM                          | SOLARIUM                          | SOLARIUM                          |                                   |   |
|-----------------------------------|-----------------------------------|-----------------------------------|-----------------------------------|-----------------------------------|-----------------------------------|---|
|                                   | TYPE 4                            | TYPE 5                            | TYPE 5                            | TYPE 6<br>4 BEDROOM               |                                   |   |
| SOLARIUM                          | 3 BEDROOMS<br>APT. C 24           | 3 BEDROOMS<br>APT. C 23           | 3 BEDROOMS<br>APT. C 22           | APT. C 21                         | SOLARIUM                          | ı |
| TYPE 3<br>3 BEDROOMS<br>APT. C 16 | TYPE 2<br>2 BEDROOMS<br>APT. C 15 | TYPE 2<br>2 BEDROOMS<br>APT. C 14 | TYPE 2<br>2 BEDROOMS<br>APT. C 13 | TYPE 2<br>2 BEDROOMS<br>APT. C 12 | TYPE 3<br>3 BEDROOMS<br>APT. C 11 |   |
| TYPE 1<br>3 BEDROOMS<br>APT. C 06 | TYPE 2<br>2 BEDROOMS<br>APT. C 05 | TYPE 2<br>2 BEDROOMS<br>APT. C 04 | TYPE 2<br>2 BEDROOMS<br>APT. C 03 | TYPE 2<br>2 BEDROOMS<br>APT. C 02 | TYPE 1<br>3 BEDROOMS<br>APT. C 01 |   |
| BASEMENT / PARKING                |                                   |                                   |                                   |                                   |                                   | Г |

BLOCK C

### APARTMENT AREA

| Hall          | 6,01 m <sup>2</sup>  |
|---------------|----------------------|
| Living room   | 43,42 m <sup>2</sup> |
| Kitchen       | 12,08 m <sup>2</sup> |
| Bedroom 1     | 14,17 m <sup>2</sup> |
| Bathroom 1    | 6,22 m <sup>2</sup>  |
| Dressing room | 3,79 m <sup>2</sup>  |
| Bedroom 2     | 11,76 m <sup>2</sup> |
| Bathroom 2    | 5,10 m <sup>2</sup>  |
|               |                      |

Userful surface 102,55 m²
Terrace 36,48 m²
Built surface 118,38 m²

FIRST FLOOR

TYPE 2

2 BEDROOM APARTMENT