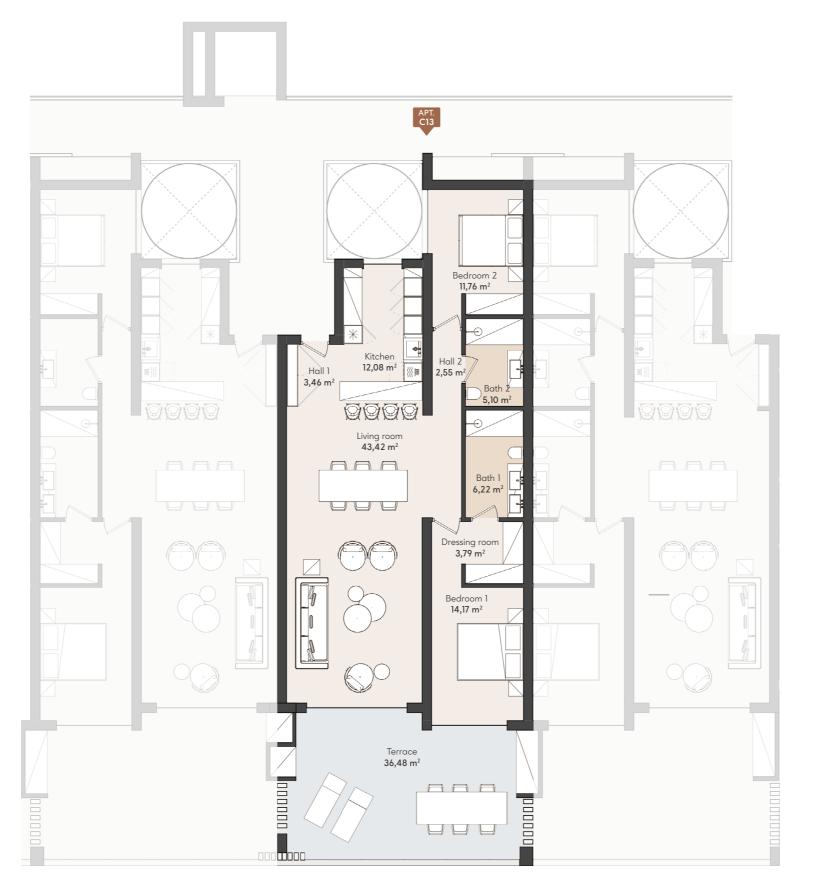

## **2 BEDROOM APARTMENT**

FIRST FLOOR

APT. C 13

|                                   | SOLARIUM                          | SOLARIUM                          | SOLARIUM                          | SOLARIUM                          |                                   |
|-----------------------------------|-----------------------------------|-----------------------------------|-----------------------------------|-----------------------------------|-----------------------------------|
|                                   | TYPE 4<br>3 BEDROOMS              | TYPE 5<br>3 BEDROOMS              | TYPE 5<br>3 BEDROOMS              | TYPE 6<br>4 BEDROOM               |                                   |
| SOLARIUM                          | APT. C 24                         | APT. C 23                         | APT. C 22                         | APT. C 21                         | SOLARIUM                          |
| TYPE 3<br>3 BEDROOMS<br>APT. C 16 | TYPE 2<br>2 BEDROOMS<br>APT. C 15 | TYPE 2<br>2 BEDROOMS<br>APT. C 14 | TYPE 2<br>2 BEDROOMS<br>APT. C 13 | TYPE 2<br>2 BEDROOMS<br>APT. C 12 | TYPE 3<br>3 BEDROOMS<br>APT. C 11 |
| TYPE 1<br>3 BEDROOMS<br>APT. C 06 | TYPE 2<br>2 BEDROOMS<br>APT. C 05 | TYPE 2<br>2 BEDROOMS<br>APT. C 04 | TYPE 2<br>2 BEDROOMS<br>APT. C 03 | TYPE 2<br>2 BEDROOMS<br>APT. C 02 | TYPE 1<br>3 BEDROOMS<br>APT. C 01 |
| BASEMENT / PARKING                |                                   |                                   |                                   |                                   |                                   |

#### BLOCK C

### APARTMENT AREA

| Hall          | 6,01 m <sup>2</sup>  |
|---------------|----------------------|
| Living room   | 43,42 m <sup>2</sup> |
| Kitchen       | 12,08 m <sup>2</sup> |
| Bedroom 1     | 14,17 m <sup>2</sup> |
| Bathroom 1    | 6,22 m <sup>2</sup>  |
| Dressing room | 3,79 m <sup>2</sup>  |
| Bedroom 2     | 11,76 m <sup>2</sup> |
| Bathroom 2    | 5,10 m <sup>2</sup>  |
|               |                      |

| Userful surface | 102,55 m <sup>2</sup> |
|-----------------|-----------------------|
| Terrace         | 36,48 m <sup>2</sup>  |
| Built surface   | 118.38 m <sup>2</sup> |

FIRST FLOOR

TYPE 2

2 BEDROOM APARTMENT