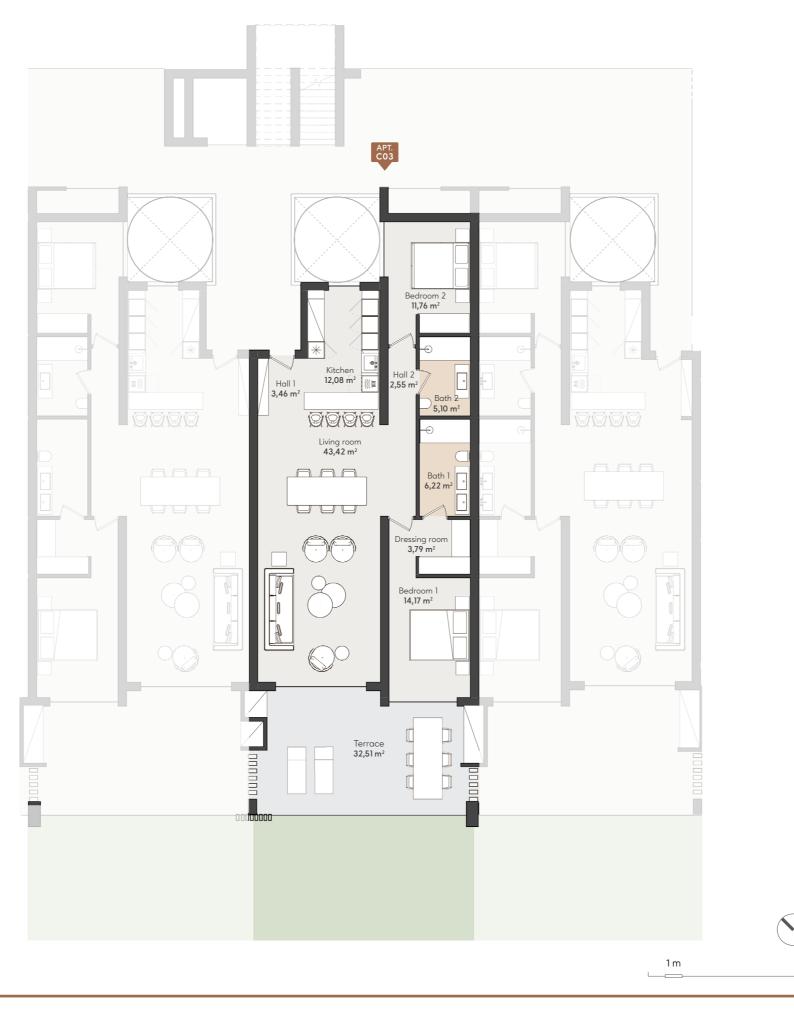

## **2 BEDROOM APARTMENT**

**GROUND FLOOR** 

APT. C 03

|                                   | SOLARIUM                          | SOLARIUM                          | SOLARIUM                          | SOLARIUM                          |                                   |   |
|-----------------------------------|-----------------------------------|-----------------------------------|-----------------------------------|-----------------------------------|-----------------------------------|---|
|                                   | TYPE 4                            | TYPE 5                            | TYPE 5                            | TYPE 6<br>4 BEDROOM               |                                   |   |
| SOLARIUM                          | 3 BEDROOMS<br>APT. C 24           | 3 BEDROOMS<br>APT. C 23           | 3 BEDROOMS<br>APT. C 22           | APT. C 21                         | SOLARIUM                          |   |
| TYPE 3<br>3 BEDROOMS<br>APT. C 16 | TYPE 2<br>2 BEDROOMS<br>APT. C 15 | TYPE 2<br>2 BEDROOMS<br>APT. C 14 | TYPE 2<br>2 BEDROOMS<br>APT. C 13 | TYPE 2<br>2 BEDROOMS<br>APT. C 12 | TYPE 3<br>3 BEDROOMS<br>APT. C 11 |   |
| TYPE 1<br>3 BEDROOMS<br>APT. C 06 | TYPE 2<br>2 BEDROOMS<br>APT. C 05 | TYPE 2<br>2 BEDROOMS<br>APT. C 04 | TYPE 2<br>2 BEDROOMS<br>APT. C 03 | TYPE 2<br>2 BEDROOMS<br>APT. C 02 | TYPE 1<br>3 BEDROOMS<br>APT. C 01 |   |
| BASEMENT / PARKING                |                                   |                                   |                                   |                                   |                                   | Г |

BLOCK C

### APARTMENT AREA

| Hall          | 6,01 m <sup>2</sup>  |
|---------------|----------------------|
| Living room   | 43,42 m <sup>2</sup> |
| Kitchen       | 12,08 m <sup>2</sup> |
| Bedroom 1     | 14,17 m <sup>2</sup> |
| Bathroom 1    | 6,22 m <sup>2</sup>  |
| Dressing room | 3,79 m <sup>2</sup>  |
| Bedroom 2     | 11,76 m <sup>2</sup> |
| Bathroom 2    | 5,10 m <sup>2</sup>  |
|               |                      |

Userful surface $102,55 \text{ m}^2$ Terrace $32,51 \text{ m}^2$ Built surface $118,39 \text{ m}^2$ 