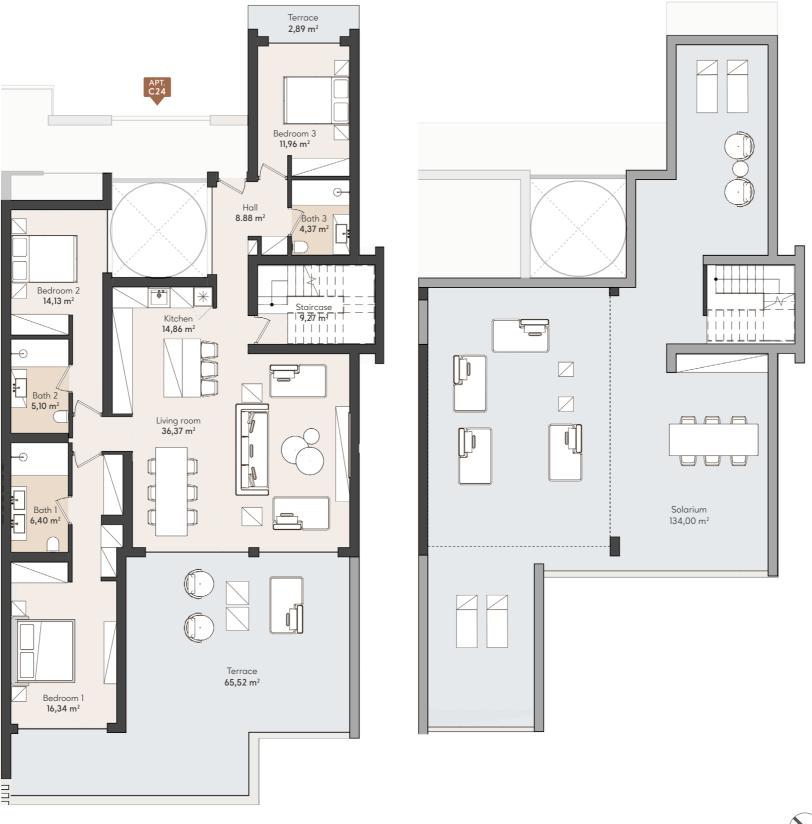

## **3 BEDROOM PENTHOUSE**

SECOND FLOOR

APT. C 24

|                                   | SOLARIUM                          |                                   | SOLARIUM | SOLARIUM             |      |                     | SOLARIUM |                                   |  |                                   |  |
|-----------------------------------|-----------------------------------|-----------------------------------|----------|----------------------|------|---------------------|----------|-----------------------------------|--|-----------------------------------|--|
| TYPE 4 3 BEDROOMS                 |                                   | TYPE 5<br>3 BEDROOMS              |          | TYPE 5<br>3 REDROOMS |      | TYPE 6<br>4 BEDROOM |          |                                   |  |                                   |  |
| SOLARIUM                          | APT. C 24                         | APT. C 23                         |          | APT. C 22            |      | APT. C 21           |          | SOLARIUM                          |  |                                   |  |
| TYPE 3<br>3 BEDROOMS<br>APT. C 16 | TYPE 2<br>2 BEDROOMS<br>APT. C 15 | TYPE 2<br>2 BEDROOMS<br>APT. C 14 |          | 2 BEDROOMS           |      | DROOMS 2 BEDROOMS   |          | TYPE 2<br>2 BEDROOMS<br>APT. C 12 |  | TYPE 3<br>3 BEDROOMS<br>APT. C 11 |  |
| TYPE 1<br>3 BEDROOMS<br>APT. C 06 | TYPE 2<br>2 BEDROOMS<br>APT. C 05 | TYPE<br>2 BEDRO<br>APT. C         | OMS      | 2 BEDR<br>APT.       | OOMS | 2 BEDR<br>APT.      | OOMS     | TYPE 1<br>3 BEDROOMS<br>APT. C 01 |  |                                   |  |
| RASEMENT / PARKING                |                                   |                                   |          |                      |      |                     | T        |                                   |  |                                   |  |

#### BLOCK C

### APARTMENT AREA

| Hall          | 8,88 m <sup>2</sup>  |
|---------------|----------------------|
| Living room   | 36,37 m <sup>2</sup> |
| Kitchen       | 14,86 m²             |
| Bedroom 1     | 16,34 m <sup>2</sup> |
| Bathroom 1    | 6,40 m <sup>2</sup>  |
| Dressing room | 5,99 m <sup>2</sup>  |
| Bedroom 2     | 14,13 m <sup>2</sup> |
| Bathroom 2    | 5,10 m <sup>2</sup>  |
| Bedroom 3     | 11,96 m <sup>2</sup> |
| Bathroom 3    | 4,37 m <sup>2</sup>  |
| Staircase     | 9,27 m <sup>2</sup>  |
|               |                      |

Userful surface124,40 m²Terrace68,41 m²Solarium134,00 m²Built surface150,78 m²

SECOND FLOOR

TYPE 5

3 BEDROOM PENTHOUSE