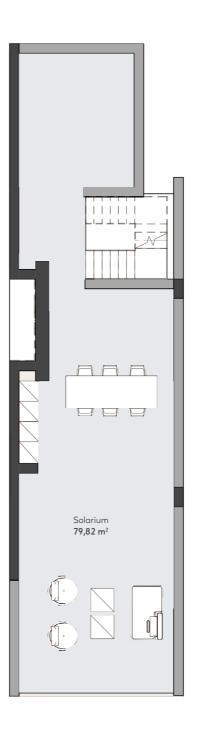

Userful surface128,37 m²Terrace59,02 m²Solarium79,82 m²Built surface151,15 m²

MAIN FLOOR

SOLARIUM

### **APARTMENT AREA**

| Hall        | 8,88 m <sup>2</sup>  |
|-------------|----------------------|
| Living room | 45,16 m <sup>2</sup> |
| Kitchen     | 15,98 m <sup>2</sup> |
| Bedroom 1   | 15,38 m <sup>2</sup> |
| Bathroom 1  | 6,28 m <sup>2</sup>  |
| Bedroom 2   | 11,37 m <sup>2</sup> |
| Bathroom 2  | 5,10 m <sup>2</sup>  |
| Bedroom 3   | 15,38 m <sup>2</sup> |
| Bathroom 3  | 6,28 m <sup>2</sup>  |
| Staircase   | 13,28 m <sup>2</sup> |
|             |                      |

Userful surface 136,44 m²
Terrace 28,88 m²
Solarium 78,34 m²
Built surface 165,06 m²

SECOND FLOOR

TYPE 6

4 BEDROOM PENTHOUSE