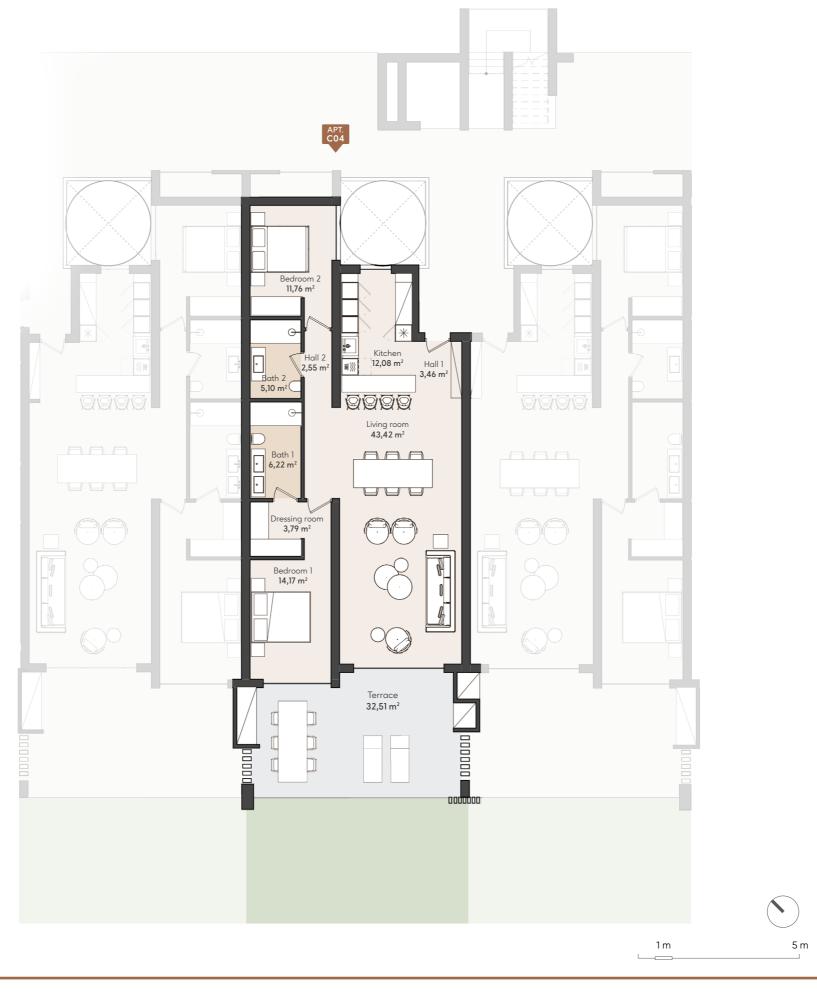

## **2 BEDROOM APARTMENT**

**GROUND FLOOR** 

### APT. C 04

|                                   | SOLARIUM                          | SOLARIUM                          | SOLARIUM                          | SOLARIUM                          |                                   |
|-----------------------------------|-----------------------------------|-----------------------------------|-----------------------------------|-----------------------------------|-----------------------------------|
|                                   | TYPE 4<br>3 BEDROOMS              | TYPE 5<br>3 BEDROOMS              | TYPE 5<br>3 BEDROOMS              | TYPE 6<br>4 BEDROOM               |                                   |
| SOLARIUM                          | APT. C 24                         | APT. C 23                         | APT. C 22                         | APT. C 21                         | SOLARIUM                          |
| TYPE 3<br>3 BEDROOMS<br>APT. C 16 | TYPE 2<br>2 BEDROOMS<br>APT. C 15 | TYPE 2<br>2 BEDROOMS<br>APT. C 14 | TYPE 2<br>2 BEDROOMS<br>APT. C 13 | TYPE 2<br>2 BEDROOMS<br>APT. C 12 | TYPE 3<br>3 BEDROOMS<br>APT. C 11 |
| TYPE 1<br>3 BEDROOMS<br>APT, C 06 | TYPE 2<br>2 BEDROOMS<br>APT. C 05 | TYPE 2<br>2 BEDROOMS<br>APT. C 04 | TYPE 2<br>2 BEDROOMS<br>APT. C 03 | TYPE 2<br>2 BEDROOMS<br>APT. C 02 | TYPE 1<br>3 BEDROOMS<br>APT, C 01 |

#### BLOCK C

### APARTMENT AREA

| Hall          | 6,01 m <sup>2</sup>  |
|---------------|----------------------|
| Living room   | 43,42 m <sup>2</sup> |
| Kitchen       | 12,08 m <sup>2</sup> |
| Bedroom 1     | 14,17 m <sup>2</sup> |
| Bathroom 1    | 6,22 m <sup>2</sup>  |
| Dressing room | 3,79 m <sup>2</sup>  |
| Bedroom 2     | 11,76 m <sup>2</sup> |
| Bathroom 2    | 5,10 m <sup>2</sup>  |
|               |                      |

Userful surface $102,55 \text{ m}^2$ Terrace $32,51 \text{ m}^2$ Built surface $118,39 \text{ m}^2$ 