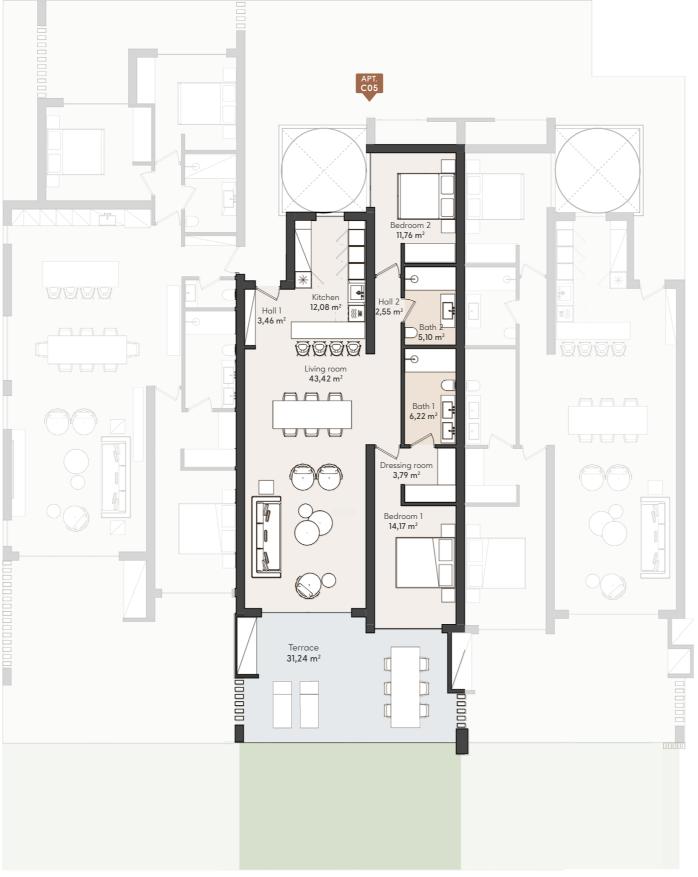

## **2 BEDROOM APARTMENT**

**GROUND FLOOR** 

APT. C 05

|                                   | SOLARIUM                          | SOLARIUM                          | SOLARIUM                          | SOLARIUM                          |                                   |   |
|-----------------------------------|-----------------------------------|-----------------------------------|-----------------------------------|-----------------------------------|-----------------------------------|---|
|                                   | TYPE 4<br>3 BEDROOMS              | TYPE 5<br>3 BEDROOMS              | TYPE 5<br>3 BEDROOMS              | TYPE 6<br>4 BEDROOM               |                                   |   |
| SOLARIUM                          | APT. C 24                         | APT. C 23                         | APT. C 22                         | APT. C 21                         | SOLARIUM                          |   |
| TYPE 3<br>3 BEDROOMS<br>APT. C 16 | TYPE 2<br>2 BEDROOMS<br>APT. C 15 | TYPE 2<br>2 BEDROOMS<br>APT. C 14 | TYPE 2<br>2 BEDROOMS<br>APT. C 13 | TYPE 2<br>2 BEDROOMS<br>APT. C 12 | TYPE 3<br>3 BEDROOMS<br>APT. C 11 |   |
| TYPE 1<br>3 BEDROOMS<br>APT. C 06 | TYPE 2<br>2 BEDROOMS<br>APT. C 05 | TYPE 2<br>2 BEDROOMS<br>APT. C 04 | TYPE 2<br>2 BEDROOMS<br>APT. C 03 | TYPE 2<br>2 BEDROOMS<br>APT. C 02 | TYPE 1<br>3 BEDROOMS<br>APT. C 01 |   |
| BASEMENT / PARKING                |                                   |                                   |                                   |                                   |                                   | Г |

### APARTMENT AREA

| Hall          | 6,01 m <sup>2</sup>  |
|---------------|----------------------|
| Living room   | 43,42 m <sup>2</sup> |
| Kitchen       | 12,08 m <sup>2</sup> |
| Bedroom 1     | 14,17 m <sup>2</sup> |
| Bathroom 1    | 6,22 m <sup>2</sup>  |
| Dressing room | 3,79 m <sup>2</sup>  |
| Bedroom 2     | 11,76 m <sup>2</sup> |
| Bathroom 2    | 5,10 m <sup>2</sup>  |

Userful surface 102,55 m²
Terrace 31,24 m²
Built surface 118,50 m²

**GROUND FLOOR** 

TYPE 2

2 BEDROOM APARTMENT GARDEN