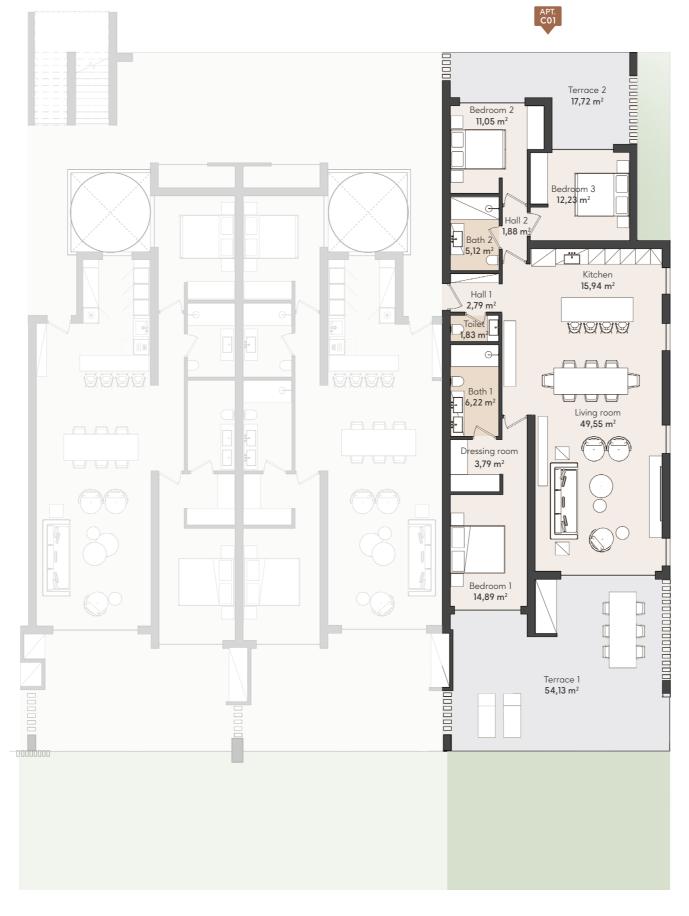

## **3 BEDROOM APARTMENT**

**GROUND FLOOR** 

### APT. C01

|                                   | SOLARIUM                          | SOLARIUM                          | SOLARIUM                          | SOLARIUM                          |                                   |
|-----------------------------------|-----------------------------------|-----------------------------------|-----------------------------------|-----------------------------------|-----------------------------------|
|                                   | TYPE 4<br>3 BEDROOMS              | TYPE 5<br>3 BEDROOMS              | TYPE 5<br>3 BEDROOMS              | TYPE 6<br>4 BEDROOM               |                                   |
| SOLARIUM                          | APT. C 24                         | APT. C 23                         | APT. C 22                         | APT. C 21                         | SOLARIUM                          |
| TYPE 3<br>3 BEDROOMS<br>APT. C 16 | TYPE 2<br>2 BEDROOMS<br>APT. C 15 | TYPE 2<br>2 BEDROOMS<br>APT. C 14 | TYPE 2<br>2 BEDROOMS<br>APT. C 13 | TYPE 2<br>2 BEDROOMS<br>APT. C 12 | TYPE 3<br>3 BEDROOMS<br>APT. C 11 |
| TYPE 1<br>3 BEDROOMS<br>APT. C 06 | TYPE 2<br>2 BEDROOMS<br>APT. C 05 | TYPE 2<br>2 BEDROOMS<br>APT. C 04 | TYPE 2<br>2 BEDROOMS<br>APT. C 03 | TYPE 2<br>2 BEDROOMS<br>APT. C 02 | TYPE 1<br>3 BEDROOMS<br>APT. C 01 |

#### BLOCK C

### APARTMENT AREA

| Hall          | 4,67 m <sup>2</sup>  |
|---------------|----------------------|
| Living room   | 49,55 m <sup>2</sup> |
| Kitchen       | 15,94 m <sup>2</sup> |
| Bedroom 1     | 14,89 m <sup>2</sup> |
| Bathroom 1    | 6,22 m <sup>2</sup>  |
| Dressing room | 3,79 m <sup>2</sup>  |
| Toilet        | 1,83 m <sup>2</sup>  |
| Bedroom 2     | 11,05 m <sup>2</sup> |
| Bathroom 2    | 5,12 m <sup>2</sup>  |
| Bedroom 3     | 12,23 m <sup>2</sup> |
|               |                      |

Userful surface $125,29 \text{ m}^2$ Terrace $71,85 \text{ m}^2$ Built surface $146,13 \text{ m}^2$ 

**SOLARIUM** 