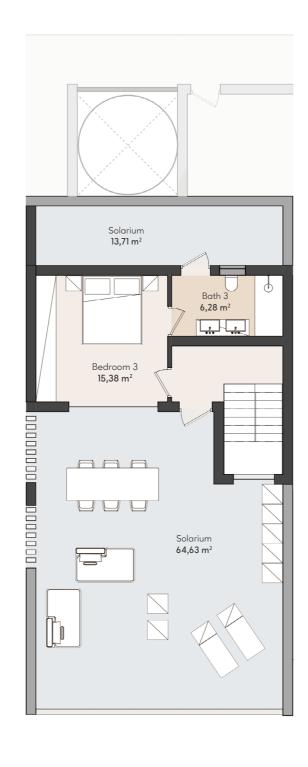

## **3 BEDROOM PENTHOUSE**

SECOND FLOOR

APT. C 23

|  |                                   | SOLARIUM                          |                                        | SOLARIUM              | SOLARIUM       |                      |           | SOLARIUM              |                                   |   |
|--|-----------------------------------|-----------------------------------|----------------------------------------|-----------------------|----------------|----------------------|-----------|-----------------------|-----------------------------------|---|
|  |                                   | TYPE 4<br>3 BEDROOMS              |                                        | TYPE 5<br>3 BEDROOMS  |                | TYPE 5<br>3 BEDROOMS |           | PE 6<br>ROOM          |                                   |   |
|  | SOLARIUM                          | APT. C 24                         | APT. C 23  TYPE 2 2 BEDROOMS APT. C 14 |                       | APT. C 22      |                      | APT. C 21 |                       | SOLARIUM                          | l |
|  | TYPE 3<br>3 BEDROOMS<br>APT. C 16 | TYPE 2<br>2 BEDROOMS<br>APT. C 15 |                                        |                       | 2 BEDR<br>APT. | OOMS                 | 2 BEDF    | PE 2<br>ROOMS<br>C 12 | TYPE 3<br>3 BEDROOMS<br>APT. C 11 |   |
|  | TYPE 1<br>3 BEDROOMS<br>APT. C 06 | TYPE 2<br>2 BEDROOMS<br>APT. C 05 | 2 BEDR                                 | PE 2<br>ROOMS<br>C 04 | 2 BEDR<br>APT. | OOMS                 | 2 BEDF    | PE 2<br>ROOMS<br>C 02 | TYPE 1<br>3 BEDROOMS<br>APT. C 01 |   |
|  | RASEMENT / PARKING                |                                   |                                        |                       |                |                      | Τ         |                       |                                   |   |

#### BLOCK C

### APARTMENT AREA

| Hall        | 8,88 m <sup>2</sup>  |
|-------------|----------------------|
| Living room | 45,16 m <sup>2</sup> |
| Kitchen     | 15,98 m <sup>2</sup> |
| Bedroom 1   | 15,38 m <sup>2</sup> |
| Bathroom 1  | 6,28 m <sup>2</sup>  |
| Bedroom 2   | 11,37 m <sup>2</sup> |
| Bathroom 2  | 5,10 m <sup>2</sup>  |
| Bedroom 3   | 15,38 m <sup>2</sup> |
| Bathroom 3  | 6,28 m <sup>2</sup>  |
| Staircase   | 13,28 m <sup>2</sup> |
|             |                      |

| 136,44 m²             |
|-----------------------|
| 28,86 m <sup>2</sup>  |
| 78,29 m <sup>2</sup>  |
| 166,30 m <sup>2</sup> |
|                       |

SECOND FLOOR

TYPE 5

3 BEDROOM PENTHOUSE