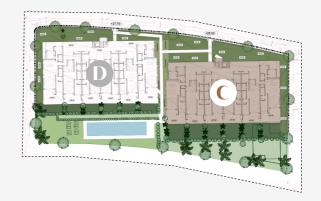

DACENIEN.                         | T / DADI/ING                      |                                   |                                   | Ī |

#### BLOCK C

### **APARTMENT AREA**

| Hall          | 6,00 m <sup>2</sup>  |
|---------------|----------------------|
| Living room   | 49,49 m <sup>2</sup> |
| Kitchen       | 15,95 m <sup>2</sup> |
| Toilet        | 1,83 m <sup>2</sup>  |
| Bedroom 1     | 14,86 m <sup>2</sup> |
| Bathroom 1    | 6,22 m <sup>2</sup>  |
| Dressing room | 3,79 m <sup>2</sup>  |
| Bedroom 2     | 11,77 m <sup>2</sup> |
| Bathroom 2    | 5,10 m <sup>2</sup>  |
| Bedroom 3     | 13,36 m <sup>2</sup> |
| Staircase     | 9,27 m <sup>2</sup>  |
|               |                      |

Userful surface128,37 m²Terrace59,02 m²Solarium79,82 m²Built surface151,15 m²



MAIN FLOOR

SOLARIUM

# Block C

SECOND FLOOR

TYPE 4

3 BEDROOM PENTHOUSE







## **3 BEDROOM PENTHOUSE**

SECOND FLOOR

APT. C 24

|                                   | SOLARIUM                          |                                   | SOLARIUM | SOLARIUM             |      |                     | SOLARIUM |                                   |  |                                   |  |
|-----------------------------------|-----------------------------------|-----------------------------------|----------|----------------------|------|---------------------|----------|-----------------------------------|--|-----------------------------------|--|
| TYPE 4 3 BEDROOMS                 |                                   | TYPE 5<br>3 BEDROOMS              |          | TYPE 5<br>3 REDROO