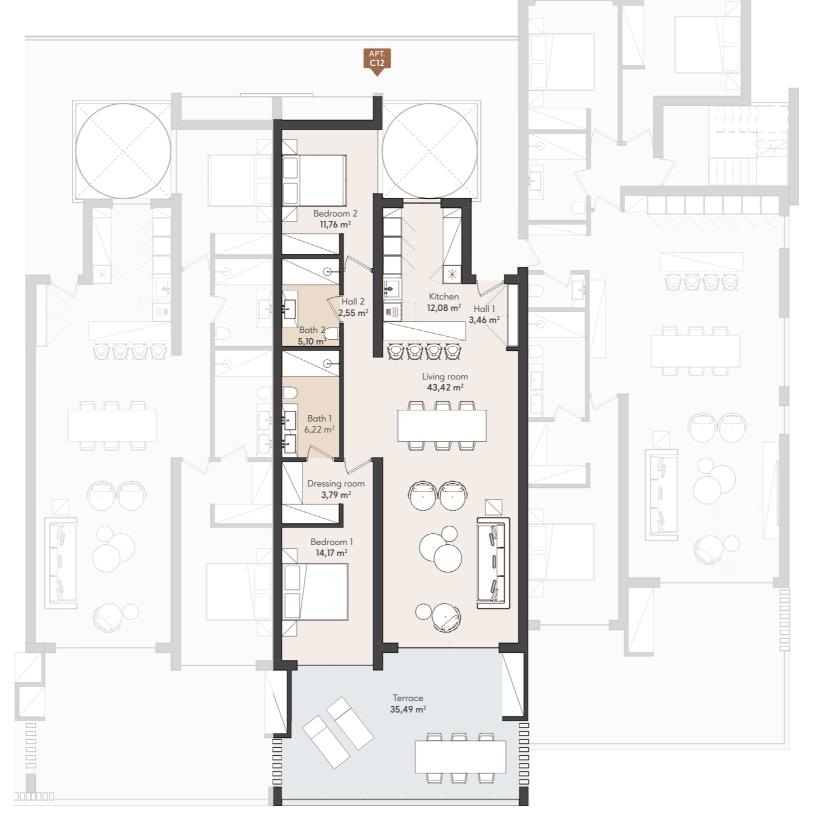

## **2 BEDROOM APARTMENT**

FIRST FLOOR

APT. C 12

|                                   | SOLARIUM                          | SOL                              | ARIUM SOLARIUM |                          | SOLARIUM                          |                                   |   |
|-----------------------------------|-----------------------------------|----------------------------------|----------------|--------------------------|-----------------------------------|-----------------------------------|---|
|                                   | TYPE 4<br>3 BEDROOMS              | TYPE 5<br>3 BEDROON              |                | PE 5<br>ROOMS            | TYPE 6<br>4 BEDROOM               |                                   |   |
| SOLARIUM                          | APT. C 24                         | APT. C 23                        |                | C 22                     | APT. C 21                         | SOLARIUM                          | l |
| TYPE 3<br>3 BEDROOMS<br>APT. C 16 | TYPE 2<br>2 BEDROOMS<br>APT. C 15 | TYPE 2<br>2 BEDROON<br>APT. C 14 | 4S 2 BED       | PE 2<br>ROOMS<br>I. C 13 | TYPE 2<br>2 BEDROOMS<br>APT. C 12 | TYPE 3<br>3 BEDROOMS<br>APT. C 11 |   |
| TYPE 1<br>3 BEDROOMS<br>APT. C 06 | TYPE 2<br>2 BEDROOMS<br>APT. C 05 | TYPE 2<br>2 BEDROON<br>APT. C 04 | 4S 2 BED       | PE 2<br>ROOMS<br>C 03    | TYPE 2<br>2 BEDROOMS<br>APT. C 02 | TYPE 1<br>3 BEDROOMS<br>APT. C 01 |   |
| BASEMENT / PARKING                |                                   |                                  |                |                          |                                   | Γ                                 |   |

BLOCK C

## APARTMENT AREA

| Hall          | 6,01 m <sup>2</sup>  |
|---------------|----------------------|
| Living room   | 43,42 m <sup>2</sup> |
| Kitchen       | 12,08 m <sup>2</sup> |
| Bedroom 1     | 14,17 m <sup>2</sup> |
| Bathroom 1    | 6,22 m <sup>2</sup>  |
| Dressing room | 3,79 m <sup>2</sup>  |
| Bedroom 2     | 11,76 m <sup>2</sup> |
| Bathroom 2    | 5,10 m <sup>2</sup>  |
|               |                      |

Userful surface 102,55 m²
Terrace 35,49 m²
Built surface 118,49 m²

FIRST FLOOR

TYPE 3

3 BEDROOM PENTHOUSE

SOLARIUM