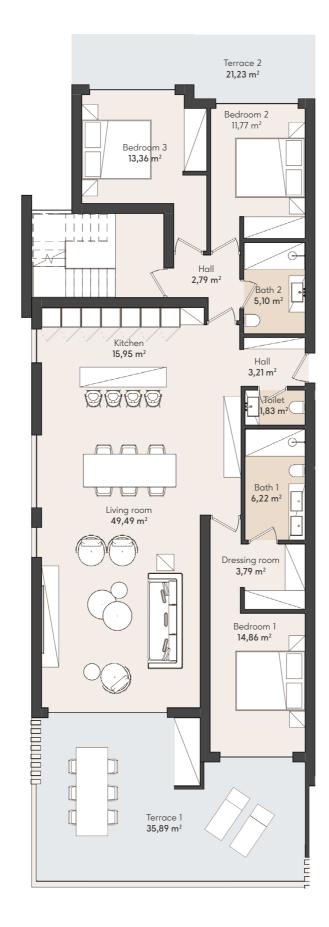

## **3 BEDROOM PENTHOUSE**

FIRST FLOOR

### APT. C 16

|                                   | SOLARIUM                          | SOLARIUM                          | SOLARIUM                          | SOLARIUM                          |                                   |  |
|-----------------------------------|-----------------------------------|-----------------------------------|-----------------------------------|-----------------------------------|-----------------------------------|--|
|                                   | TYPE 4                            | TYPE 5                            | TYPE 5                            | TYPE 6<br>4 BEDROOM               |                                   |  |
| SOLARIUM                          | 3 BEDROOMS<br>APT. C 24           | 3 BEDROOMS<br>APT. C 23           | 3 BEDROOMS<br>APT. C 22           | APT. C 21                         | SOLARIUM                          |  |
| TYPE 3<br>3 BEDROOMS<br>APT. C 16 | TYPE 2<br>2 BEDROOMS<br>APT. C 15 | TYPE 2<br>2 BEDROOMS<br>APT. C 14 | TYPE 2<br>2 BEDROOMS<br>APT. C 13 | TYPE 2<br>2 BEDROOMS<br>APT. C 12 | TYPE 3<br>3 BEDROOMS<br>APT. C 11 |  |
| TYPE 1<br>3 BEDROOMS<br>APT. C 06 | TYPE 2<br>2 BEDROOMS<br>APT. C 05 | TYPE 2<br>2 BEDROOMS<br>APT. C 04 | TYPE 2<br>2 BEDROOMS<br>APT. C 03 | TYPE 2<br>2 BEDROOMS<br>APT. C 02 | TYPE 1<br>3 BEDROOMS<br>APT. C 01 |  |
|                                   |                                   | BASEMEN                           | T / PARKING                       |                                   |                                   |  |

#### BLOCK C

### APARTMENT AREA

| Hall          | 6,00 m <sup>2</sup>  |
|---------------|----------------------|
| Living room   | 49,49 m <sup>2</sup> |
| Kitchen       | 15,95 m <sup>2</sup> |
| Toilet        | 1,83 m <sup>2</sup>  |
| Bedroom 1     | 14,86 m <sup>2</sup> |
| Bathroom 1    | 6,22 m <sup>2</sup>  |
| Dressing room | 3,79 m <sup>2</sup>  |
| Bedroom 2     | 11,77 m <sup>2</sup> |
| Bathroom 2    | 5,10 m <sup>2</sup>  |
| Bedroom 3     | 13,36 m <sup>2</sup> |
| Staircase     | 9,27 m <sup>2</sup>  |
|               |                      |
|               |                      |

Userful surface128,37 m²Terrace57,12 m²Solarium77,31 m²Built surface150,97 m²

FIRST FLOOR

TYPE 2

2 BEDROOM APARTMENT