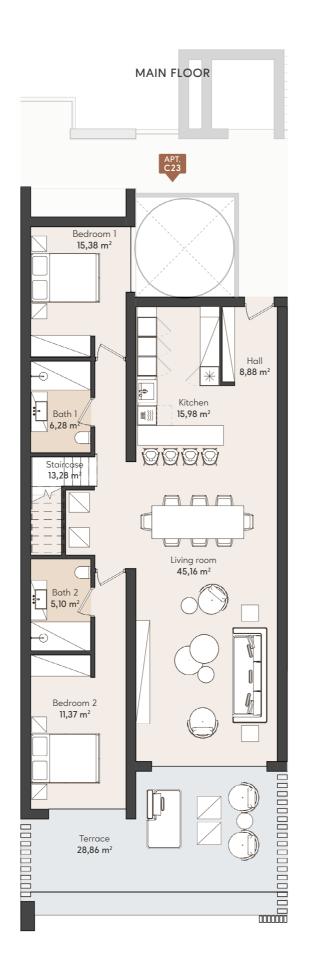

## **3 BEDROOM PENTHOUSE**

SECOND FLOOR

APT. C 23

|  |                                   | SOLARIUM                          |                                        | SOLARIUM              | SOLARIUM       |                      |           | SOLARIUM              |                                   |   |
|--|-----------------------------------|-----------------------------------|----------------------------------------|-----------------------|----------------|----------------------|-----------|-----------------------|-----------------------------------|---|
|  |                                   | TYPE 4<br>3 BEDROOMS              |                                        | TYPE 5<br>3 BEDROOMS  |                | TYPE 5<br>3 BEDROOMS |           | PE 6<br>ROOM          |                                   |   |
|  | SOLARIUM                          | APT. C 24                         | APT. C 23  TYPE 2 2 BEDROOMS APT. C 14 |                       | APT. C 22      |                      | APT. C 21 |                       | SOLARIUM                          | l |
|  | TYPE 3<br>3 BEDROOMS<br>APT. C 16 | TYPE 2<br>2 BEDROOMS<br>APT. C 15 |                                        |                       | 2 BEDR<br>APT. | OOMS                 | 2 BEDF    | PE 2<br>ROOMS<br>C 12 | TYPE 3<br>3 BEDROOMS<br>APT. C 11 |   |
|  | TYPE 1<br>3 BEDROOMS<br>APT. C 06 | TYPE 2<br>2 BEDROOMS<br>APT. C 05 | 2 BEDR                                 | PE 2<br>ROOMS<br>C 04 | 2 BEDR<br>APT. | OOMS                 | 2 BEDF    | PE 2<br>ROOMS<br>C 02 | TYPE 1<br>3 BEDROOMS<br>APT. C 01 |   |
|  | RASEMENT / PARKING                |                                   |                                        |                       |                |                      | Τ         |                       |                                   |   |

#### BLOCK C

### APARTMENT AREA

| Hall        | 8,88 m <sup>2</sup>  |
|-------------|----------------------|
| Living room | 45,16 m <sup>2</sup> |
| Kitchen     | 15,98 m <sup>2</sup> |
| Bedroom 1   | 15,38 m <sup>2</sup> |
| Bathroom 1  | 6,28 m <sup>2</sup>  |
| Bedroom 2   | 11,37 m <sup>2</sup> |
| Bathroom 2  | 5,10 m <sup>2</sup>  |
| Bedroom 3   | 15,38 m <sup>2</sup> |
| Bathroom 3  | 6,28 m <sup>2</sup>  |
| Staircase   | 13,28 m <sup>2</sup> |
|             |                      |

| 136,44 m²             |
|-----------------------|
| 28,86 m <sup>2</sup>  |
| 78,29 m <sup>2</sup>  |
| 166,30 m <sup>2</sup> |
|                       |

SECOND FLOOR

TYPE 5

3 BEDROOM PENTHOUSE