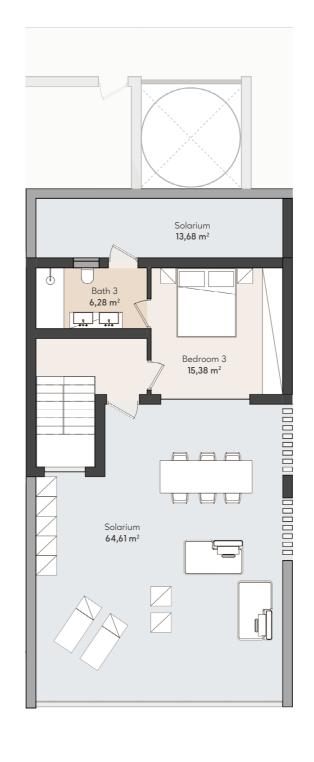

## **3 BEDROOM PENTHOUSE**

SECOND FLOOR

APT. C 23

|  |                                   | SOLARIUM                          |                                        | SOLARIUM              | SOLARIUM       |                      |           | SOLARIUM              |                                   |   |
|--|-----------------------------------|-----------------------------------|----------------------------------------|-----------------------|----------------|----------------------|-----------|-----------------------|-----------------------------------|---|
|  |                                   | TYPE 4<br>3 BEDROOMS              |                                        | TYPE 5<br>3 BEDROOMS  |                | TYPE 5<br>3 BEDROOMS |           | PE 6<br>ROOM          |                                   |   |
|  | SOLARIUM                          | APT. C 24                         | APT. C 23  TYPE 2 2 BEDROOMS APT. C 14 |                       | APT. C 22      |                      | APT. C 21 |                       | SOLARIUM                          | l |
|  | TYPE 3<br>3 BEDROOMS<br>APT. C 16 | TYPE 2<br>2 BEDROOMS<br>APT. C 15 |                                        |                       | 2 BEDR<br>APT. | OOMS                 | 2 BEDF    | PE 2<br>ROOMS<br>C 12 | TYPE 3<br>3 BEDROOMS<br>APT. C 11 |   |
|  | TYPE 1<br>3 BEDROOMS<br>APT. C 06 | TYPE 2<br>2 BEDROOMS<br>APT. C 05 | 2 BEDR                                 | PE 2<br>ROOMS<br>C 04 | 2 BEDR<br>APT. | OOMS                 | 2 BEDF    | PE 2<br>ROOMS<br>C 02 | TYPE 1<br>3 BEDROOMS<br>APT. C 01 |   |
|  | RASEMENT / PARKING                |                                   |                                        |                       |                |                      | Τ         |                       |                                   |   |

#### BLOCK C

### APARTMENT AREA

| Hall        | 8,88 m <sup>2</sup>  |
|-------------|----------------------|
| Living room | 45,16 m <sup>2</sup> |
| Kitchen     | 15,98 m <sup>2</sup> |
| Bedroom 1   | 15,38 m <sup>2</sup> |
| Bathroom 1  | 6,28 m <sup>2</sup>  |
| Bedroom 2   | 11,37 m <sup>2</sup> |
| Bathroom 2  | 5,10 m <sup>2</sup>  |
| Bedroom 3   | 15,38 m <sup>2</sup> |
| Bathroom 3  | 6,28 m <sup>2</sup>  |
| Staircase   | 13,28 m <sup>2</sup> |
|             |                      |

| 136,44 m²             |
|-----------------------|
| 28,86 m <sup>2</sup>  |
| 78,29 m <sup>2</sup>  |
| 166,30 m <sup>2</sup> |
|                       |

SECOND FLOOR

TYPE 5

3 BEDROOM PENTHOUSE