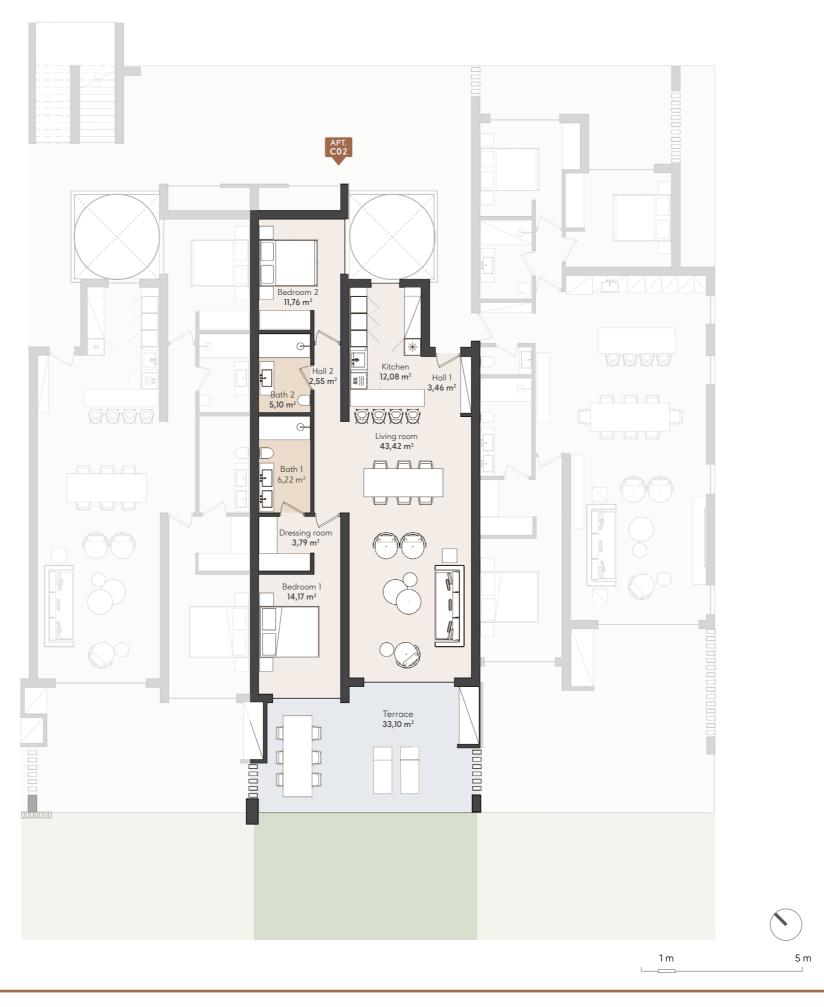

## **2 BEDROOM APARTMENT**

**GROUND FLOOR** 

APT. C 02

#### BLOCK C

### APARTMENT AREA

| Hall          | 6,01 m <sup>2</sup>  |
|---------------|----------------------|
| Living room   | 43,42 m <sup>2</sup> |
| Kitchen       | 12,08 m <sup>2</sup> |
| Bedroom 1     | 14,17 m <sup>2</sup> |
| Bathroom 1    | 6,22 m <sup>2</sup>  |
| Dressing room | 3,79 m <sup>2</sup>  |
| Bedroom 2     | 11,76 m <sup>2</sup> |
| Bathroom 2    | 5,10 m <sup>2</sup>  |
|               |                      |

Userful surface 102,55 m²
Terrace 33,10 m²
Built surface 118,50 m²

**GROUND FLOOR** 

TYPE 1

3 BEDROOM APARTMENT GARDEN

1 m