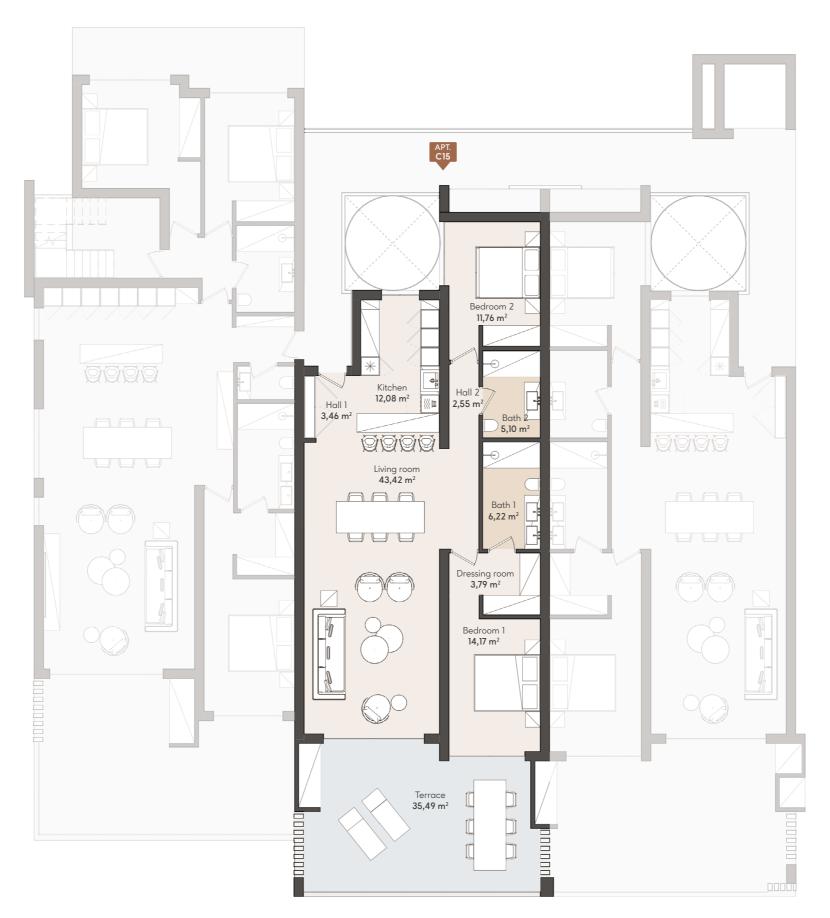

## **2 BEDROOM APARTMENT**

FIRST FLOOR

APT. C 15

|                                   | SOLARIUM                          | SOLARIUM                          | SOLARIUM                          | SOLARIUM                          |                                   |   |
|-----------------------------------|-----------------------------------|-----------------------------------|-----------------------------------|-----------------------------------|-----------------------------------|---|
|                                   | TYPE 4                            | TYPE 5                            | TYPE 5                            | TYPE 6<br>4 BEDROOM               |                                   |   |
| SOLARIUM                          | 3 BEDROOMS<br>APT. C 24           | 3 BEDROOMS<br>APT. C 23           | 3 BEDROOMS<br>APT. C 22           | APT. C 21                         | SOLARIUM                          |   |
| TYPE 3<br>3 BEDROOMS<br>APT. C 16 | TYPE 2<br>2 BEDROOMS<br>APT. C 15 | TYPE 2<br>2 BEDROOMS<br>APT. C 14 | TYPE 2<br>2 BEDROOMS<br>APT. C 13 | TYPE 2<br>2 BEDROOMS<br>APT. C 12 | TYPE 3<br>3 BEDROOMS<br>APT. C 11 |   |
| TYPE 1<br>3 BEDROOMS<br>APT. C 06 | TYPE 2<br>2 BEDROOMS<br>APT. C 05 | TYPE 2<br>2 BEDROOMS<br>APT. C 04 | TYPE 2<br>2 BEDROOMS<br>APT. C 03 | TYPE 2<br>2 BEDROOMS<br>APT. C 02 | TYPE 1<br>3 BEDROOMS<br>APT. C 01 |   |
| BASEMENT / PARKING                |                                   |                                   |                                   |                                   |                                   | Г |

# APARTMENT AREA

| Hall          | 6,01 m <sup>2</sup>  |
|---------------|----------------------|
| Living room   | 43,42 m <sup>2</sup> |
| Kitchen       | 12,08 m <sup>2</sup> |
| Bedroom 1     | 14,17 m <sup>2</sup> |
| Bathroom 1    | 6,22 m <sup>2</sup>  |
| Dressing room | 3,79 m <sup>2</sup>  |
| Bedroom 2     | 11,76 m <sup>2</sup> |
| Bathroom 2    | 5,10 m <sup>2</sup>  |
|               |                      |

Userful surface $102,55 \text{ m}^2$ Terrace $35,49 \text{ m}^2$ Built surface $118,49 \text{ m}^2$ 

FIRST FLOOR

TYPE 2

2 BEDROOM APARTMENT