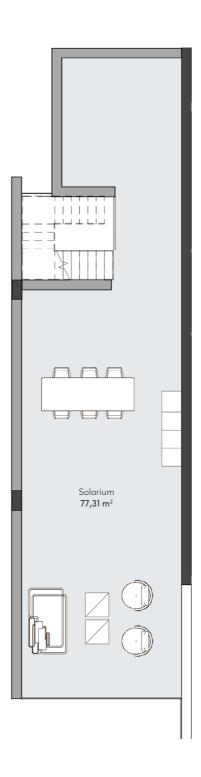

## **2 BEDROOM APARTMENT**

FIRST FLOOR

APT. C 15

|                                   | SOLARIUM                          | SOLARIUM                          | SOLARIUM                          | SOLARIUM                          |                                   |   |
|-----------------------------------|-----------------------------------|-----------------------------------|-----------------------------------|-----------------------------------|-----------------------------------|---|
|                                   | TYPE 4                            | TYPE 5                            | TYPE 5                            | TYPE 6<br>4 BEDROOM               |                                   |   |
| SOLARIUM                          | 3 BEDROOMS<br>APT. C 24           | 3 BEDROOMS<br>APT. C 23           | 3 BEDROOMS<br>APT. C 22           | APT. C 21                         | SOLARIUM                          |   |
| TYPE 3<br>3 BEDROOMS<br>APT. C 16 | TYPE 2<br>2 BEDROOMS<br>APT. C 15 | TYPE 2<br>2 BEDROOMS<br>APT. C 14 | TYPE 2<br>2 BEDROOMS<br>APT. C 13 | TYPE 2<br>2 BEDROOMS<br>APT. C 12 | TYPE 3<br>3 BEDROOMS<br>APT. C 11 |   |
| TYPE 1<br>3 BEDROOMS<br>APT. C 06 | TYPE 2<br>2 BEDROOMS<br>APT. C 05 | TYPE 2<br>2 BEDROOMS<br>APT. C 04 | TYPE 2<br>2 BEDROOMS<br>APT. C 03 | TYPE 2<br>2 BEDROOMS<br>APT. C 02 | TYPE 1<br>3 BEDROOMS<br>APT. C 01 |   |
| BASEMENT / PARKING                |                                   |                                   |                                   |                                   |                                   | Г |

# APARTMENT AREA

| Hall          | 6,01 m <sup>2</sup>  |
|---------------|----------------------|
| Living room   | 43,42 m <sup>2</sup> |
| Kitchen       | 12,08 m <sup>2</sup> |
| Bedroom 1     | 14,17 m <sup>2</sup> |
| Bathroom 1    | 6,22 m <sup>2</sup>  |
| Dressing room | 3,79 m <sup>2</sup>  |
| Bedroom 2     | 11,76 m <sup>2</sup> |
| Bathroom 2    | 5,10 m <sup>2</sup>  |
|               |                      |

Userful surface $102,55 \text{ m}^2$ Terrace $35,49 \text{ m}^2$ Built surface $118,49 \text{ m}^2$ 

FIRST FLOOR

TYPE 2

2 BEDROOM APARTMENT