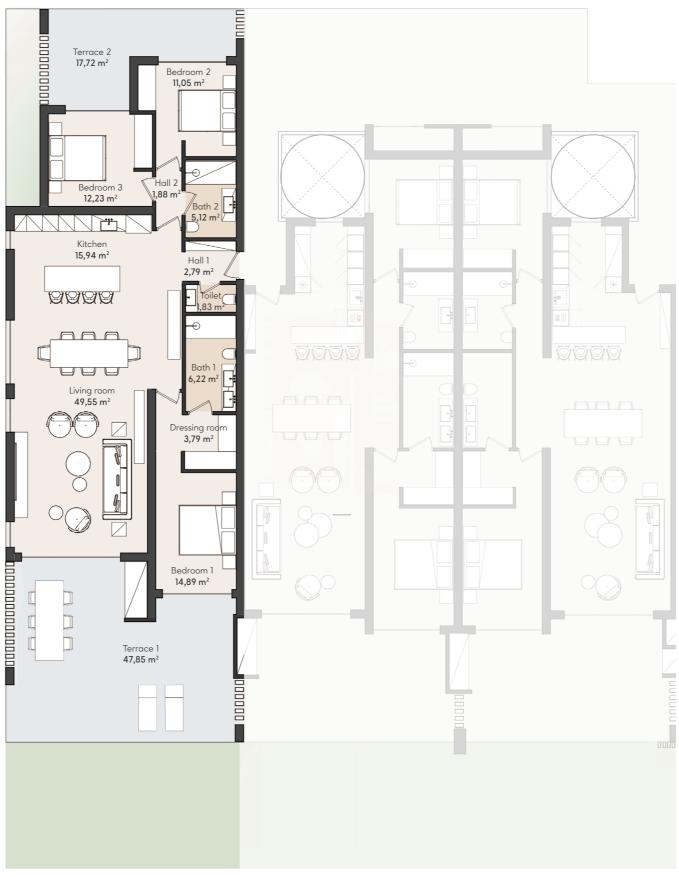

**GROUND FLOOR** 

TYPE 1

3 BEDROOM APARTMENT GARDEN

### APARTMENT AREA

| Hall          | 4,67 m <sup>2</sup>  |
|---------------|----------------------|
| Living room   | 49,55 m <sup>2</sup> |
| Kitchen       | 15,94 m <sup>2</sup> |
| Bedroom 1     | 14,89 m²             |
| Bathroom 1    | 6,22 m <sup>2</sup>  |
| Dressing room | 3,79 m <sup>2</sup>  |
| Toilet        | 1,83 m²              |
| Bedroom 2     | 11,05 m <sup>2</sup> |
| Bathroom 2    | 5,12 m <sup>2</sup>  |
| Bedroom 3     | 12,23 m <sup>2</sup> |
|               |                      |

Userful surface 125,29 m²
Terrace 65,57 m²
Built surface 146,13 m²

**GROUND FLOOR** 

TYPE 2

2 BEDROOM APARTMENT GARDEN