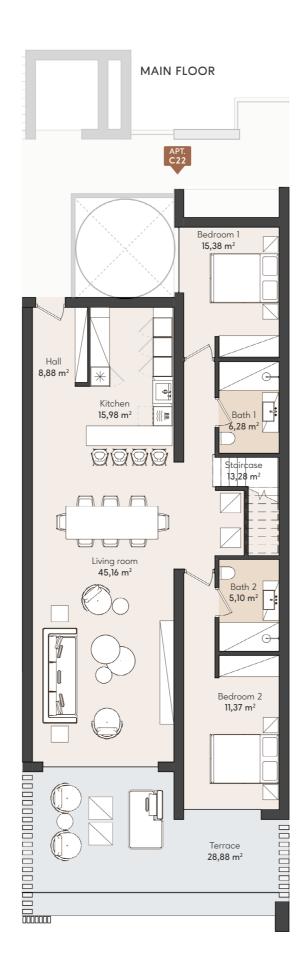

## **3 BEDROOM PENTHOUSE**

SECOND FLOOR

APT. C 22

|                                   | SOLARIUM                          |                                   | SOLARIUM | SOLARIUM                          |  |                                   | SOLARIUM            |                                   |  |
|-----------------------------------|-----------------------------------|-----------------------------------|----------|-----------------------------------|--|-----------------------------------|---------------------|-----------------------------------|--|
|                                   |                                   |                                   |          |                                   |  |                                   | E 6<br>ROOM         |                                   |  |
| SOLARIUM                          | APT. C 24                         | 3 BEDROOMS<br>APT. C 23           |          | 3 BEDROOMS<br>APT. C 22           |  | APT. C 21                         |                     | SOLARIUM                          |  |
| TYPE 3<br>3 BEDROOMS<br>APT. C 16 | TYPE 2<br>2 BEDROOMS<br>APT. C 15 | TYPE 2<br>2 BEDROOMS<br>APT. C 14 |          | TYPE 2<br>2 BEDROOMS<br>APT. C 13 |  | 2 BEDF                            | E 2<br>OOMS<br>C 12 | TYPE 3<br>3 BEDROOMS<br>APT. C 11 |  |
| TYPE 1<br>3 BEDROOMS<br>APT. C 06 | TYPE 2<br>2 BEDROOMS<br>APT. C 05 | TYPE 2<br>2 BEDROOMS<br>APT. C 04 |          | TYPE 2<br>2 BEDROOMS<br>APT. C 03 |  | TYPE 2<br>2 BEDROOMS<br>APT. C 02 |                     | TYPE 1<br>3 BEDROOMS<br>APT. C 01 |  |
| RASEMENT / PARKING                |                                   |                                   |          |                                   |  |                                   |                     |                                   |  |

#### BLOCK C

### **APARTMENT AREA**

| Hall        | 8,88 m <sup>2</sup>  |
|-------------|----------------------|
| Living room | 45,16 m <sup>2</sup> |
| Kitchen     | 15,98 m <sup>2</sup> |
| Bedroom 1   | 15,38 m <sup>2</sup> |
| Bathroom 1  | 6,28 m <sup>2</sup>  |
| Bedroom 2   | 11,37 m <sup>2</sup> |
| Bathroom 2  | 5,10 m <sup>2</sup>  |
| Bedroom 3   | 15,38 m <sup>2</sup> |
| Bathroom 3  | 6,28 m <sup>2</sup>  |
| Staircase   | 13,28 m <sup>2</sup> |
|             |                      |

Userful surface 136,44 m²
Terrace 28,88 m²
Solarium 78,34 m²
Built surface 165,06 m²

SECOND FLOOR

TYPE 6

4 BEDROOM PENTHOUSE