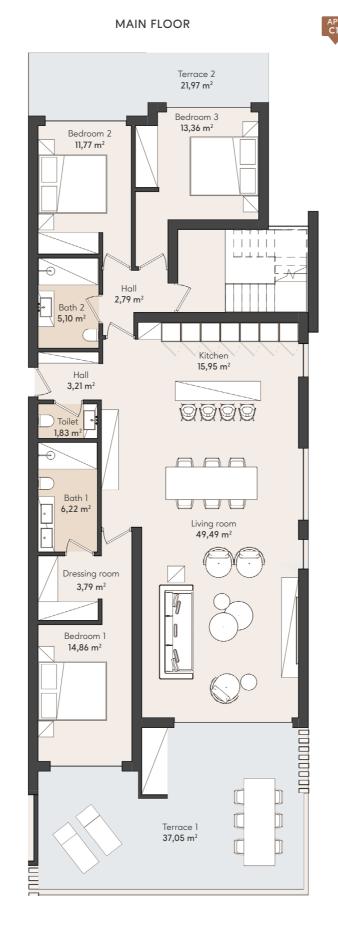

## **3 BEDROOM PENTHOUSE**

FIRST FLOOR

### APT. C 11

|                                   | SOLARIUM                          | SOLARIUM                          | SOLARIUM                          | SOLARIUM                          |                                   |   |
|-----------------------------------|-----------------------------------|-----------------------------------|-----------------------------------|-----------------------------------|-----------------------------------|---|
|                                   | TYPE 4                            | TYPE 5                            | TYPE 5                            | TYPE 6<br>4 BEDROOM               |                                   |   |
| SOLARIUM                          | 3 BEDROOMS<br>APT. C 24           | 3 BEDROOMS<br>APT. C 23           | 3 BEDROOMS<br>APT. C 22           | APT. C 21                         | SOLARIUM                          | l |
| TYPE 3<br>3 BEDROOMS<br>APT. C 16 | TYPE 2<br>2 BEDROOMS<br>APT. C 15 | TYPE 2<br>2 BEDROOMS<br>APT. C 14 | TYPE 2<br>2 BEDROOMS<br>APT. C 13 | TYPE 2<br>2 BEDROOMS<br>APT. C 12 | TYPE 3<br>3 BEDROOMS<br>APT. C 11 |   |
| TYPE 1<br>3 BEDROOMS<br>APT. C 06 | TYPE 2<br>2 BEDROOMS<br>APT. C 05 | TYPE 2<br>2 BEDROOMS<br>APT. C 04 | TYPE 2<br>2 BEDROOMS<br>APT. C 03 | TYPE 2<br>2 BEDROOMS<br>APT. C 02 | TYPE 1<br>3 BEDROOMS<br>APT. C 01 |   |
|                                   |                                   | DACENIEN.                         | T / DADI/ING                      |                                   |                                   | Ī |

#### BLOCK C

### **APARTMENT AREA**

| Hall          | 6,00 m <sup>2</sup>  |
|---------------|----------------------|
| Living room   | 49,49 m <sup>2</sup> |
| Kitchen       | 15,95 m <sup>2</sup> |
| Toilet        | 1,83 m <sup>2</sup>  |
| Bedroom 1     | 14,86 m <sup>2</sup> |
| Bathroom 1    | 6,22 m <sup>2</sup>  |
| Dressing room | 3,79 m <sup>2</sup>  |
| Bedroom 2     | 11,77 m <sup>2</sup> |
| Bathroom 2    | 5,10 m <sup>2</sup>  |
| Bedroom 3     | 13,36 m <sup>2</sup> |
| Staircase     | 9,27 m <sup>2</sup>  |
|               |                      |

Userful surface128,37 m²Terrace59,02 m²Solarium79,82 m²Built surface151,15 m²

MAIN FLOOR

SOLARIUM