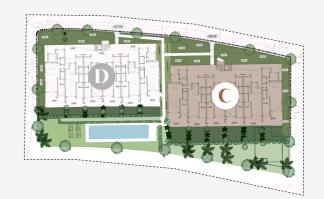

|                      |      |                     | T        |                                   |  |                                   |  |

#### BLOCK C

### APARTMENT AREA

| Hall          | 8,88 m <sup>2</sup>  |
|---------------|----------------------|
| Living room   | 36,37 m <sup>2</sup> |
| Kitchen       | 14,86 m²             |
| Bedroom 1     | 16,34 m <sup>2</sup> |
| Bathroom 1    | 6,40 m <sup>2</sup>  |
| Dressing room | 5,99 m <sup>2</sup>  |
| Bedroom 2     | 14,13 m <sup>2</sup> |
| Bathroom 2    | 5,10 m <sup>2</sup>  |
| Bedroom 3     | 11,96 m <sup>2</sup> |
| Bathroom 3    | 4,37 m <sup>2</sup>  |
| Staircase     | 9,27 m <sup>2</sup>  |
|               |                      |

Userful surface124,40 m²Terrace68,41 m²Solarium134,00 m²Built surface150,78 m²



SECOND FLOOR

TYPE 5

3 BEDROOM PENTHOUSE



#### SOLARIUM







## **3 BEDROOM PENTHOUSE**

SECOND FLOOR

APT. C 23

|  |                                   | SOLARIUM                          |                                        | SOLARIUM              | SOLARIUM       |                      |           | SOLARIUM              |                                   |   |
|--|-----------------------------------|-----------------------------------|----------------------------------------|-----------------------|----------------|----------------------|-----------|-----------------------|-----------------------------------|---|
|  |                                   | TYPE 4<br>3 BEDROOMS              |                                        | TYPE 5<br>3 BEDROOMS  |                | TYPE