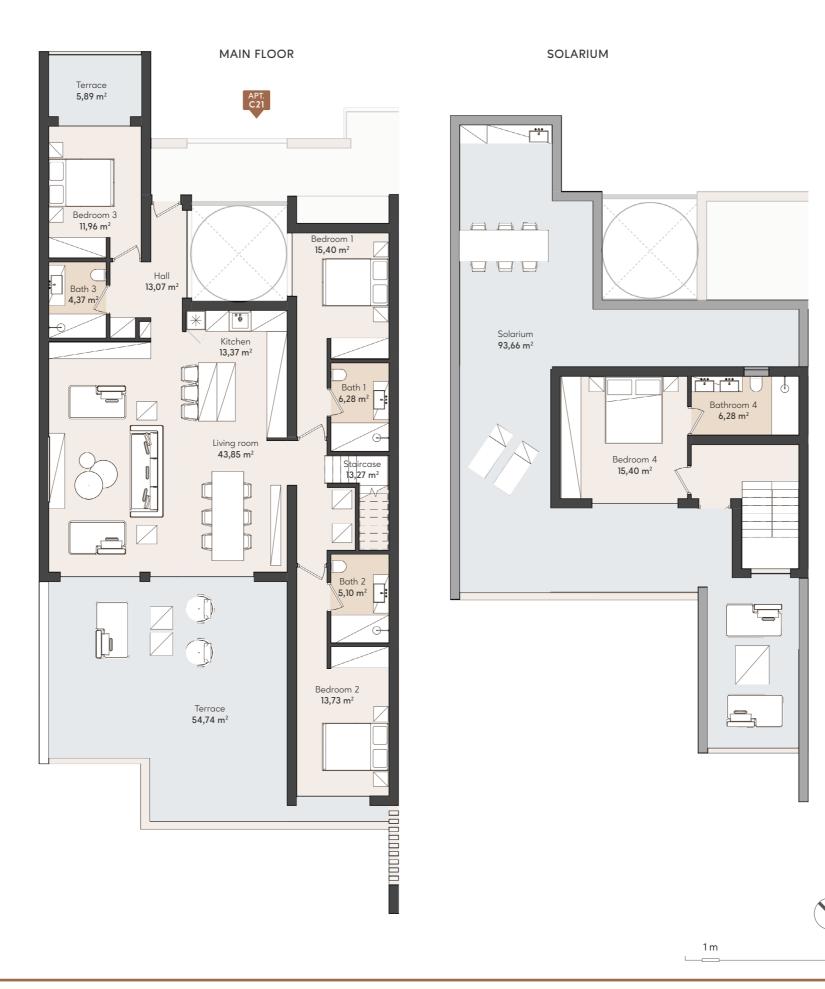

## **4 BEDROOM PENTHOUSE**

SECOND FLOOR

APT. C 21

|                                   | SOLARIUM                          | SOLARIUM                          | SOLARIUM                          | SOLARIUM                          |                                   |  |  |
|-----------------------------------|-----------------------------------|-----------------------------------|-----------------------------------|-----------------------------------|-----------------------------------|--|--|
| TYPE 4<br>3 BEDROOMS              |                                   | TYPE 5<br>3 BEDROOMS              | TYPE 5<br>3 BEDROOMS              | TYPE 6<br>4 BEDROOM               |                                   |  |  |
| SOLARIUM                          | APT. C 24                         | APT. C 23                         | APT. C 22                         | APT. C 21                         | SOLARIUM                          |  |  |
| TYPE 3<br>3 BEDROOMS<br>APT. C 16 | TYPE 2<br>2 BEDROOMS<br>APT. C 15 | TYPE 2<br>2 BEDROOMS<br>APT. C 14 | TYPE 2<br>2 BEDROOMS<br>APT. C 13 | TYPE 2<br>2 BEDROOMS<br>APT. C 12 | TYPE 3<br>3 BEDROOMS<br>APT. C 11 |  |  |
| TYPE 1<br>3 BEDROOMS<br>APT. C 06 | TYPE 2<br>2 BEDROOMS<br>APT. C 05 | TYPE 2<br>2 BEDROOMS<br>APT. C 04 | TYPE 2<br>2 BEDROOMS<br>APT. C 03 | TYPE 2<br>2 BEDROOMS<br>APT. C 02 | TYPE 1<br>3 BEDROOMS<br>APT. C 01 |  |  |
| BASEMENT / PARKING                |                                   |                                   |                                   |                                   |                                   |  |  |

### APARTMENT AREA

| Hall        | 13,07 m <sup>2</sup> |
|-------------|----------------------|
| Living room | 43,85 m <sup>2</sup> |
| Kitchen     | 13,37 m <sup>2</sup> |
| Bedroom 1   | 15,40 m <sup>2</sup> |
| Bathroom 1  | 6,28 m <sup>2</sup>  |
| Bedroom 2   | 13,73 m <sup>2</sup> |
| Bathroom 2  | 5,10 m <sup>2</sup>  |
| Bedroom 3   | 11,96 m <sup>2</sup> |
| Bathroom 3  | 4,37 m <sup>2</sup>  |
| Bedroom 4   | 15,40 m <sup>2</sup> |
| Bathroom 4  | 6,28 m <sup>2</sup>  |
| Staircase   | 13,27 m <sup>2</sup> |
|             |                      |
|             |                      |

Userful surface157,60 m²Terrace60,63 m²Solarium93,66 m²Built surface195,02 m²